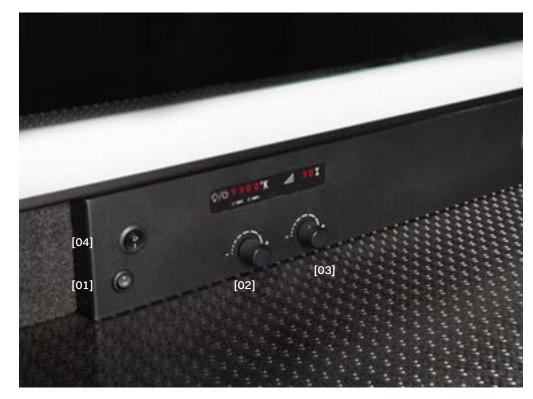

The mirror is located at the rear of the van, the intensity and temperature of the light are adjustable.
[01] On/off switch
[02] Color change dimmer
[03] Brightness dimmer
[04] Lower light strip switch