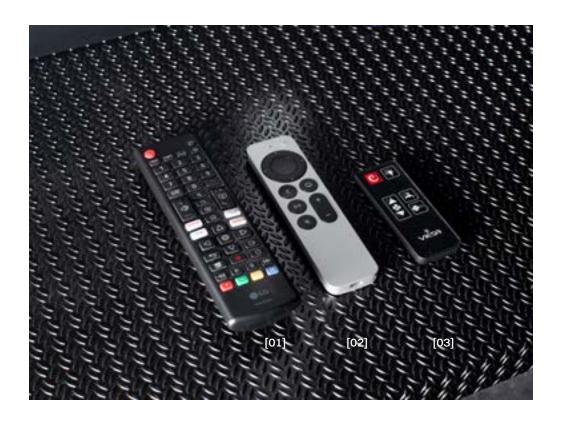

#### Modular space

faire sauter les téléc noirs A VERIFIER

[f] Remote control

[01] Screens remote control[02] Apple TV[03] Air conditioning

Opening roof with multiple levels of shading

Step 02: To turn on the Apple TV, press the «Menu» button on the remote control or push the button situated under the screens.

Step 03: To use the soundbar, press and hold the power button on the remote control.