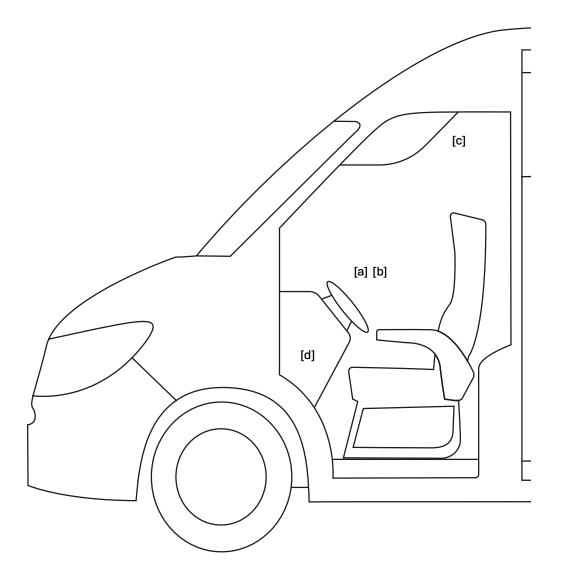

## Driver's seat

| [a] | Vehicle Height              | p. 08 |
|-----|-----------------------------|-------|
| [b] | Run Lock option             | p. 08 |
| [c] | Media Operation             | p. 08 |
| [d] | Reversible Air Conditioning | p. 10 |
| [e] | Removable Accessories       | p. 12 |

### Driver's seat

[a] Vehicle height

The maximum height of the vehicle is 2.80 meters. You will find an indication on the side of the steering wheel.

[b] Run Lock option

The Run Lock option allows you to keep the truck engine running even after removing the keys from the ignition.