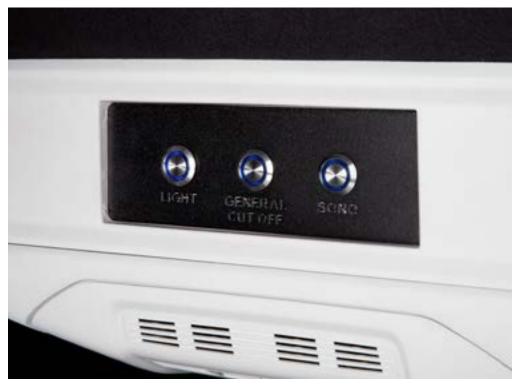

It can be activated by pressing the button with the same name. Do not activate the Run Lock if the engine is not running, as it could drain the main battery.

Step 01: Ensure the ignition is engaged and press the «General Cut Off» and «Sono» buttons located above the driver's cabin.