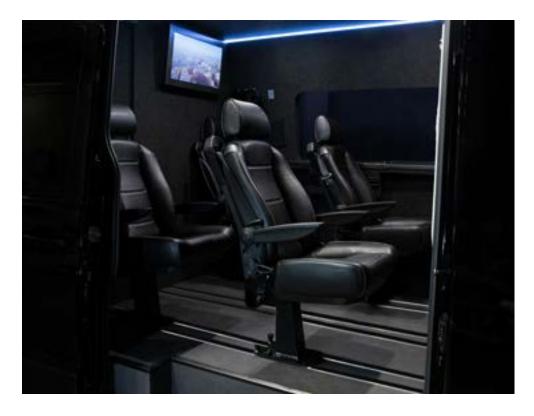

## Modular space

Office setup

In this configuration, you have 5 belted seats and a work table. This setup allows you to have a mobile office or a relaxation space.

Minibus setup

If needed, the Global van+ can be configured as a minibus. This allows you to transport your team to various locations for your project.

Modular setup

Finally, the van can be customized according to your needs with the desired number of seats between 0 and 5. You can also install garment racks or a production table when the vehicle is stationary.