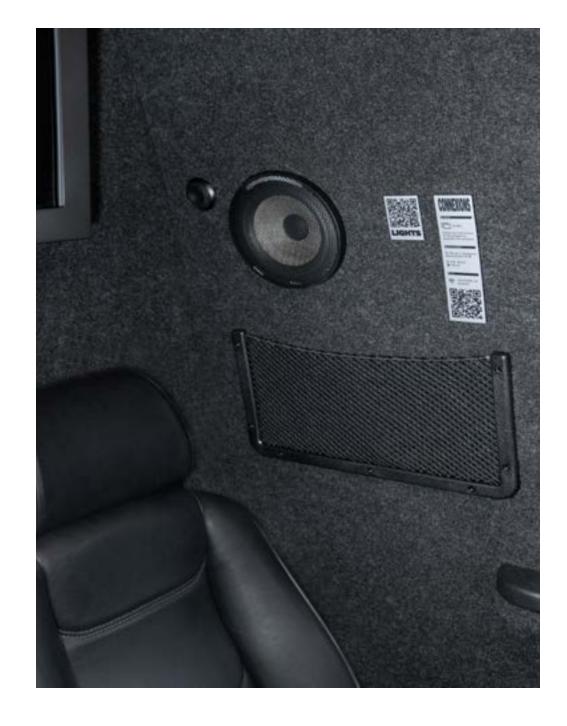

# Modular space

[i] Wifi

Scan the QR code on board to connect to the Wi-Fi.

VAN\_GLOBAL\_03 Global03

#### Modular space

[j] Table block

[01] Wireless charger

[02] 220V socket [03] HDMI socket

[04] USB A and C sockets [05] Dimmer for window opacity

[06] Lighting

[k] Speaker

Wall-mounted speakers are present in various spaces of the vehicle and are directly connected to the connected screens. They can be controlled through the vehicle's dashboard or the Apple TV system.

## Modular space

[01] Heater

A heating vent is located in the corner of the modular  $\,$ 

space.

[02] Remote control pouch

Zippered pouch attached to the wall to the right of the

screen.

[03] Extinctor

An small fire extinguisher is located next to the side door in

a recess.

[m]Makeup mirrorp. 28[n]Mobile garment rackp. 30[o]Opacifying glassp. 30[p]StarLink antennap. 32[q]Accessoriesp.34

[m] Makeup mirror