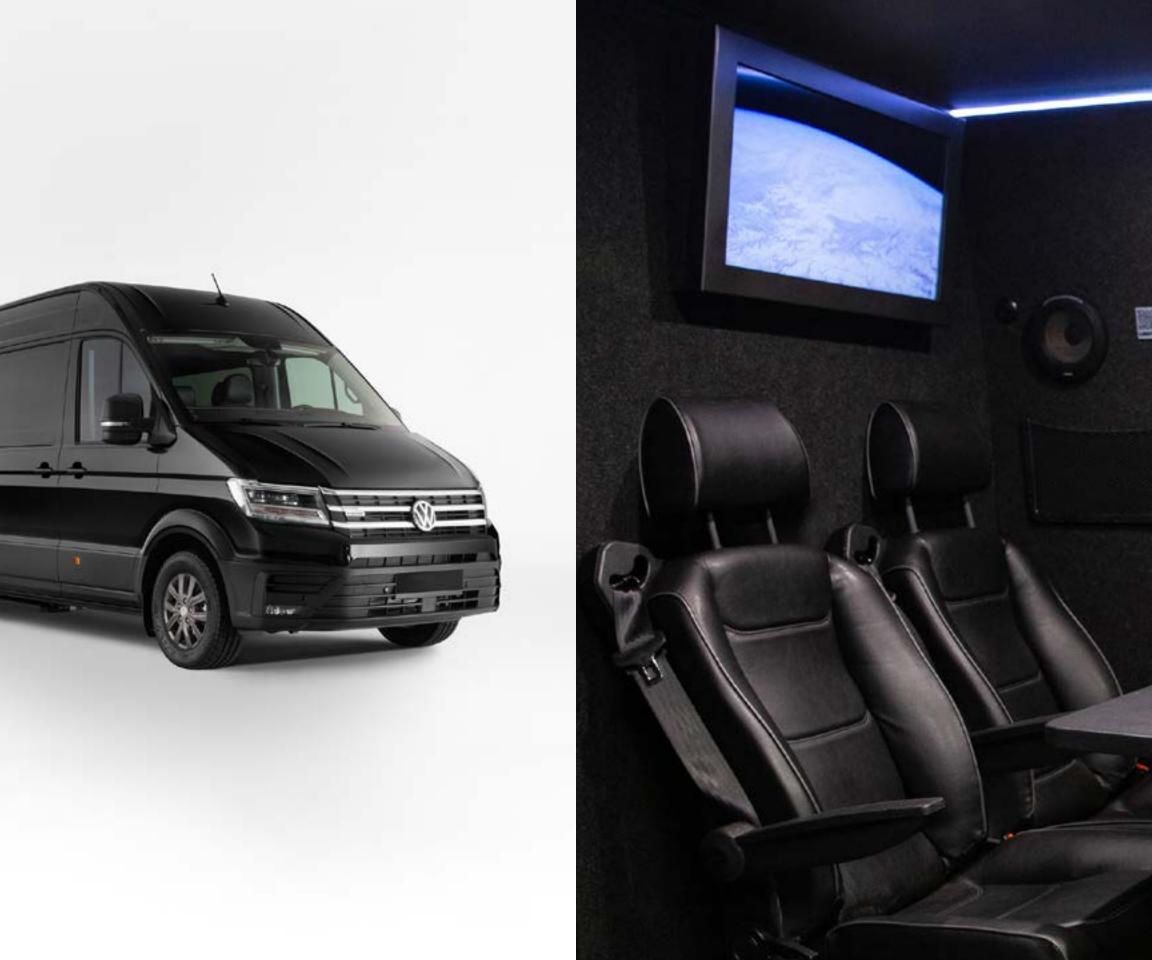

### Table of Contents

The Global™ van+ offers all the amenities to have a complete mobile production space. In the same cabin you will find a workspace and relaxation, at the back of the vehicle a hair & makeup box equipped awaits you. The fully modular workspace can be used as an office, van or lodge. The van+ also offers a broadband connection anywhere using its StarLink antenna.

## Modular space

Office setup

In this configuration, you have 5 belted seats and a work table. This setup allows you to have a mobile office or a relaxation space.

Minibus setup

If needed, the Global van+ can be configured as a minibus. This allows you to transport your team to various locations for your project.