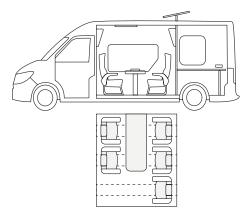

## Modular space

Office setup

In this configuration, you have 5 belted seats and a work table. This setup allows you to have a mobile office or a relaxation space.

Minibus setup

If needed, the Global van+ can be configured as a minibus. This allows you to transport your team to various locations for your project.

Modular setup

Finally, the van can be customized according to your needs with the desired number of seats between 0 and 5. You can also install garment racks or a production table when the vehicle is stationary.