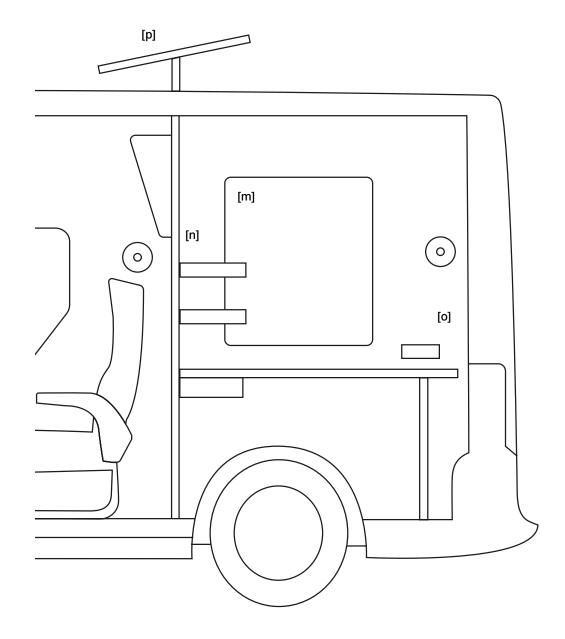

An small fire extinguisher is located next to the side door in

a recess.

[m]Makeup mirrorp. 28[n]Mobile garment rackp. 30[o]Opacifying glassp. 30[p]StarLink antennap. 32[q]Accessoriesp.34

[m] Makeup mirror

The mirror is located at the rear of the van, the intensity and temperature of the light are adjustable.
[01] On/off switch
[02] Color change dimmer
[03] Brightness dimmer
[04] Lower light strip switch

[n] Removable clothes rack

A removable clothes rack is located at the rear of the vehicle in the HMU area. The bar is placed directly on the fixtures above the rear doors. It can be used with both open and closed doors.

[o] Opaque glass

An opaque glass can be activated for the needs of your models. The switch is located just to its right.

[p] Reversible air conditioning

Use the right arrow to navigate through the different settings. The four air vents can be adjusted manually.