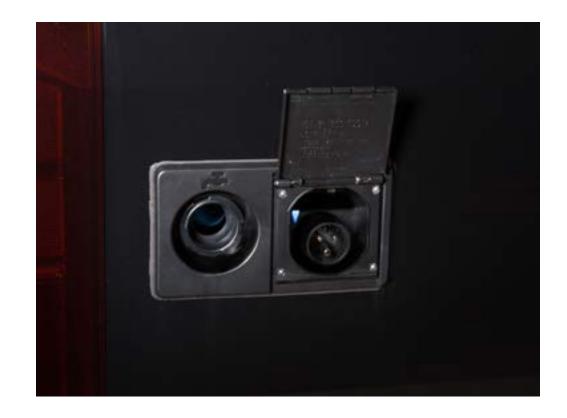

### Technical and Accessories

[t] External charging of the air conditioning

The air conditioning tank hatch is located at the rear of the vehicle on the driver's side. It opens with a key present on the keychain of the vehicle. Right next door, the electrical connection is used with the cable present in the technical cabinet of the vehicle.

[u] Water for air conditionning

The water for the climate control system is conveniently housed in the technical closet of the vehicle.