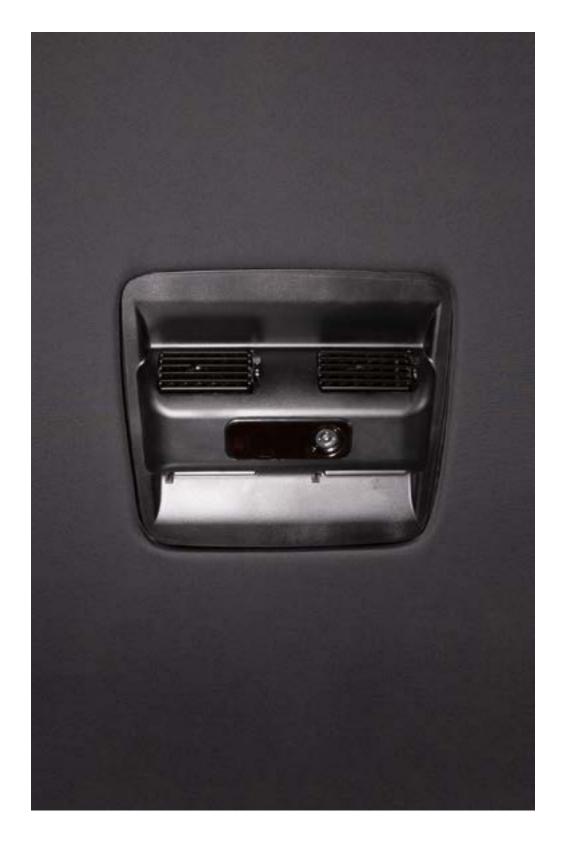

#### Modular space

faire sauter les téléc noirs A VERIFIER

[f] Remote control

[01] Screens remote control[02] Apple TV[03] Air conditioning

Opening roof with multiple levels of shading