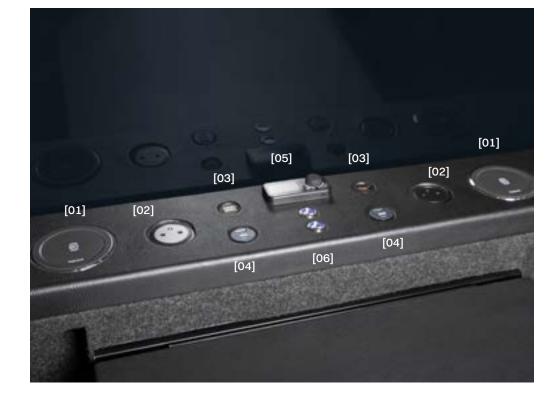

#### Modular space

[j] Table block

[01] Wireless charger

[02] 220V socket [03] HDMI socket

[04] USB A and C sockets [05] Dimmer for window opacity

[06] Lighting

[k] Speaker

Wall-mounted speakers are present in various spaces of the vehicle and are directly connected to the connected screens. They can be controlled through the vehicle's dashboard or the Apple TV system.