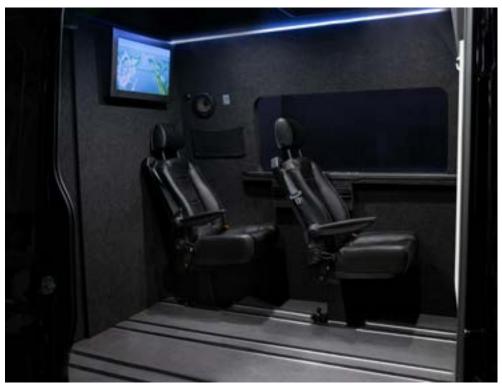

## Modular space

Office setup

In this configuration, you have 5 belted seats and a work table. This setup allows you to have a mobile office or a relaxation space.

Minibus setup

If needed, the Global van+ can be configured as a minibus. This allows you to transport your team to various locations for your project.

Modular setup

Finally, the van can be customized according to your needs with the desired number of seats between 0 and 5. You can also install garment racks or a production table when the vehicle is stationary.