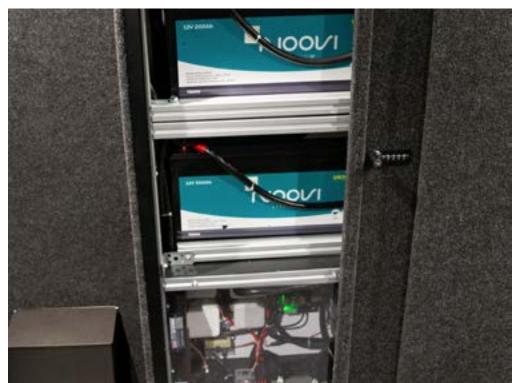

The batteries of the vehicle are located in the technical cabinet of the HMU area.