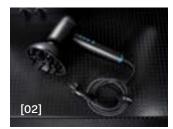

[01] Steamer Located in a pouch under the makeup table. To be used

with the truck engine running.

[01]

[02] Hairdryer Located in a pouch under the makeup table. To be used

with the truck engine running.

[03] Stool An adjustable-height stool is located in the makeup area.