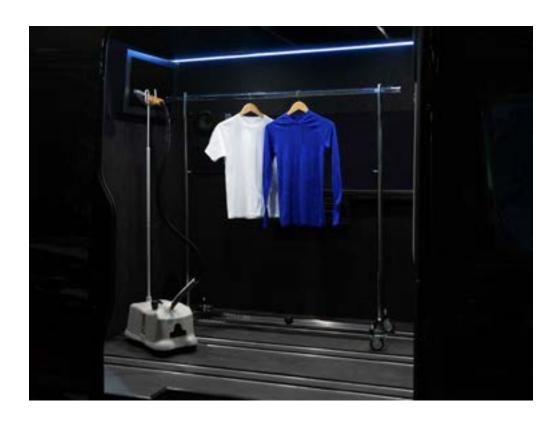

[n] Removable clothes rack

A removable clothes rack is located at the rear of the vehicle in the HMU area. The bar is placed directly on the fixtures above the rear doors. It can be used with both open and closed doors.

[01] Steamer Located in a pouch under the makeup table. To be used

with the truck engine running.

[01]

[02] Hairdryer Located in a pouch under the makeup table. To be used

with the truck engine running.

[03] Stool An adjustable-height stool is located in the makeup area.