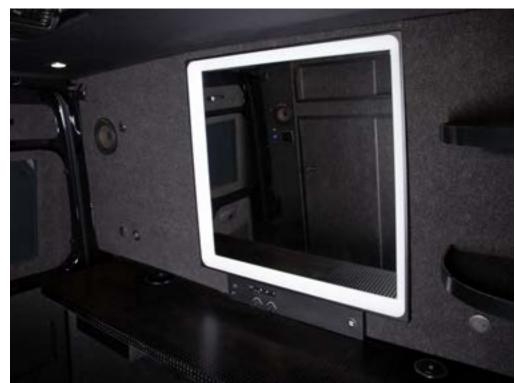

The mirror is located at the rear of the van, the intensity and temperature of the light are adjustable.
[01] On/off switch
[02] Color change dimmer
[03] Brightness dimmer
[04] Lower light strip switch