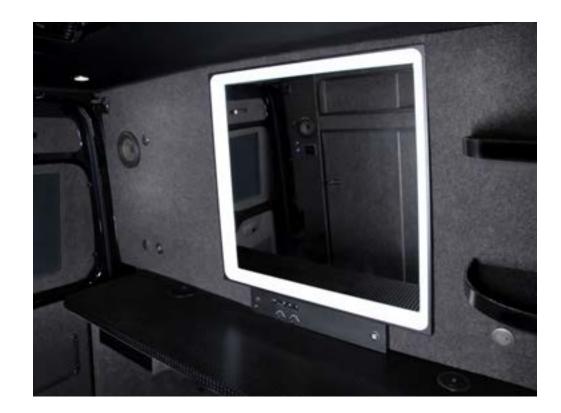

The mirror is located at the rear of the van, the intensity and temperature of the light are adjustable.
[01] On/off switch
[02] Color change dimmer
[03] Brightness dimmer
[04] Lower light strip switch