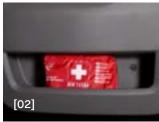

#### **Driver's** seat

[01] Yellow jacket

Nine yellow vests are located in the holder above the

driver's seat.

[02] Medical kit

It is located in the driver's door pocket and includes: A breathalyzer, Band-aids, Adhesive tape, Scissors

An emergency blanket, Gloves, Dressings

A warning triangle is located in the passenger door. It should be used in case of incidents on the road.

The refrigerator is located between the two seats in the cockpit. Use the button on the back to turn it on and adjust