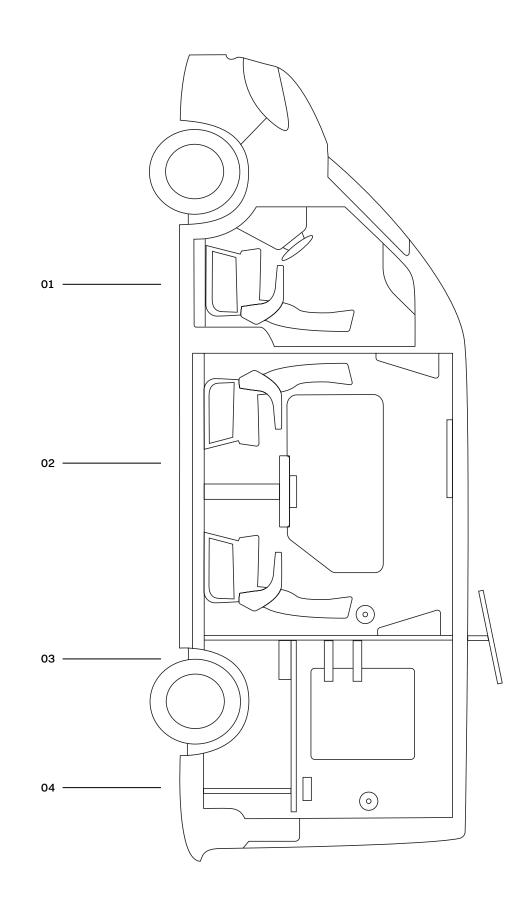

01

Driver's seat

p. 06

02

Modular Space

p. 14

03

Hair&Makeup service

p. 24

04

Technical and Accessories p. 34

24

## Modular space

Office setup

In this configuration, you have 5 belted seats and a work table. This setup allows you to have a mobile office or a relaxation space.

Minibus setup

If needed, the Global van+ can be configured as a minibus. This allows you to transport your team to various locations for your project.

Modular setup

Finally, the van can be customized according to your needs with the desired number of seats between 0 and 5. You can also install garment racks or a production table when the vehicle is stationary.