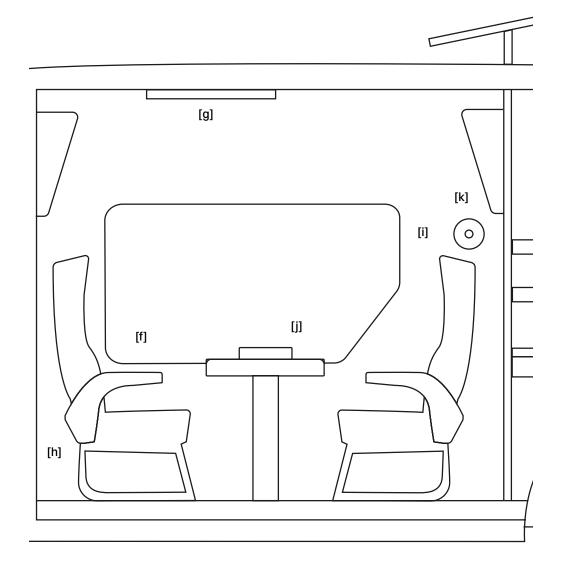

## Modular space

 [f]
 Remote control
 p. 18

 [g]
 Opening roof
 p. 18

 [h]
 Refrigerator
 p. 20

 [i]
 Wifi
 p. 20

 [j]
 Tablet block
 p. 22

 [k]
 Speakers
 p. 22

 [l]
 Removable Accessories
 p. 24

#### Modular space

faire sauter les téléc noirs A VERIFIER

[f] Remote control

[01] Screens remote control[02] Apple TV[03] Air conditioning

Opening roof with multiple levels of shading

# Modular space

[i] Wifi

Scan the QR code on board to connect to the Wi-Fi.

VAN\_GLOBAL\_03 Global03

#### Modular space

[j] Table block

[01] Wireless charger

[02] 220V socket [03] HDMI socket

[04] USB A and C sockets [05] Dimmer for window opacity

[06] Lighting

[k] Speaker

Wall-mounted speakers are present in various spaces of the vehicle and are directly connected to the connected screens. They can be controlled through the vehicle's dashboard or the Apple TV system.

## Modular space

[01] Heater

A heating vent is located in the corner of the modular  $\,$ 

space.

[02] Remote control pouch

Zippered pouch attached to the wall to the right of the

screen.

[03] Extinctor

An small fire extinguisher is located next to the side door in

a recess.

[m]Makeup mirrorp. 28[n]Mobile garment rackp. 30[o]Opacifying glassp. 30[p]StarLink antennap. 32[q]Accessoriesp.34

[m] Makeup mirror