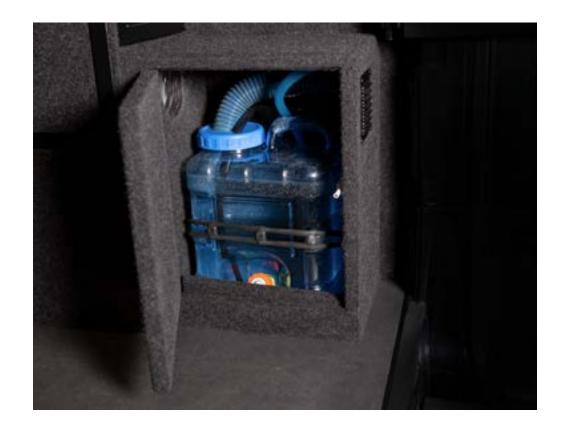

[u] Water for air conditionning

The water for the climate control system is conveniently housed in the technical closet of the vehicle.

The batteries of the vehicle are located in the technical cabinet of the HMU area.