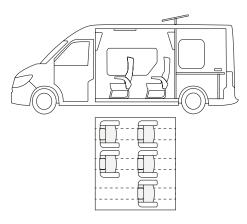

## Modular space

Office setup

In this configuration, you have 5 belted seats and a work table. This setup allows you to have a mobile office or a relaxation space.

Minibus setup

If needed, the Global van+ can be configured as a minibus. This allows you to transport your team to various locations for your project.

Modular setup

Finally, the van can be customized according to your needs with the desired number of seats between 0 and 5. You can also install garment racks or a production table when the vehicle is stationary.