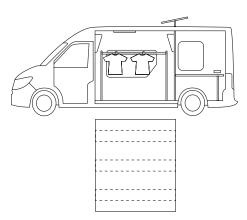

Modular setup

Finally, the van can be customized according to your needs with the desired number of seats between 0 and 5. You can also install garment racks or a production table when the vehicle is stationary.

[n] Removable clothes rack

A removable clothes rack is located at the rear of the vehicle in the HMU area. The bar is placed directly on the fixtures above the rear doors. It can be used with both open and closed doors.