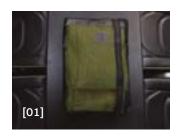

#### **Driver's** seat

[01] Yellow jacket

Nine yellow vests are located in the holder above the

driver's seat.

[02] Medical kit

It is located in the driver's door pocket and includes: A breathalyzer, Band-aids, Adhesive tape, Scissors