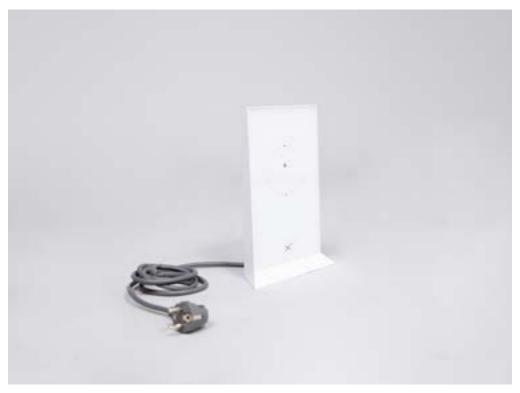

#### Modular space

[j] Table block

[01] Wireless charger

[02] 220V socket [03] HDMI socket

[04] USB A and C sockets [05] Dimmer for window opacity

[06] Lighting

[k] Speaker

Wall-mounted speakers are present in various spaces of the vehicle and are directly connected to the connected screens. They can be controlled through the vehicle's dashboard or the Apple TV system.