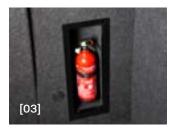

## Modular space

[01] Heater

A heating vent is located in the corner of the modular  $\,$ 

space.

[02] Remote control pouch

Zippered pouch attached to the wall to the right of the

screen.

[03] Extinctor

An small fire extinguisher is located next to the side door in

a recess.

[m]Makeup mirrorp. 28[n]Mobile garment rackp. 30[o]Opacifying glassp. 30[p]StarLink antennap. 32[q]Accessoriesp.34

[m] Makeup mirror