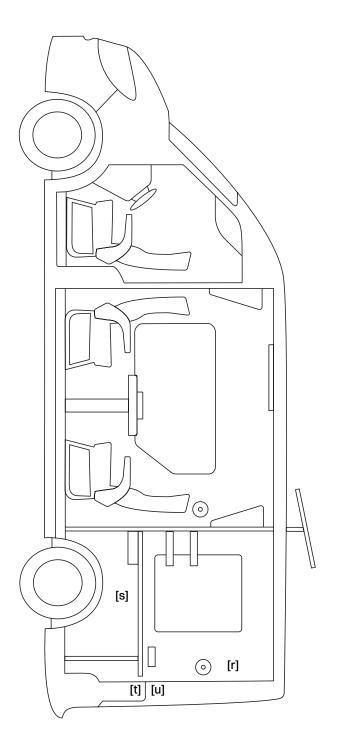

### Technical and Accessories

| [r]     | Power consumption | p. 40 |
|---------|-------------------|-------|
| [s]     | Batteries         | p. 40 |
| [t & u] | External Charging | p. 42 |
| [u]     | Accessories       | p. 44 |

### Technical and Accessories

[r] Power consumption

The screen is located at the rear of the vehicle near the rear doors and shows the battery usage level. The arrows are used to navigate through detailed menus of power consumption.

The batteries of the vehicle are located in the technical cabinet of the HMU area.

### Technical and Accessories

[t] External charging of the air conditioning

The air conditioning tank hatch is located at the rear of the vehicle on the driver's side. It opens with a key present on the keychain of the vehicle. Right next door, the electrical connection is used with the cable present in the technical cabinet of the vehicle.

[u] Water for air conditionning

The water for the climate control system is conveniently housed in the technical closet of the vehicle.