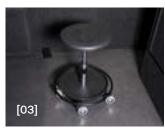

[01] Steamer Located in a pouch under the makeup table. To be used

with the truck engine running.

[01]

[02] Hairdryer Located in a pouch under the makeup table. To be used

with the truck engine running.

[03] Stool An adjustable-height stool is located in the makeup area.