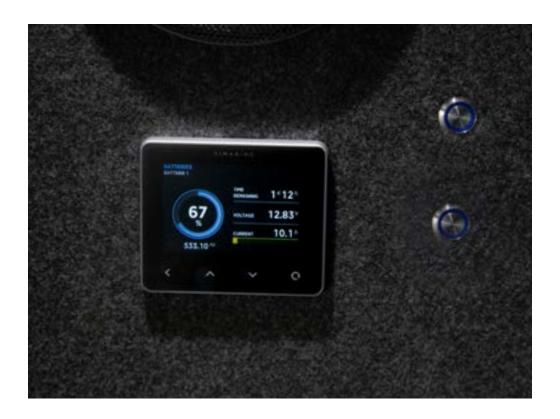

### Technical and Accessories

[r] Power consumption

The screen is located at the rear of the vehicle near the rear doors and shows the battery usage level. The arrows are used to navigate through detailed menus of power consumption.