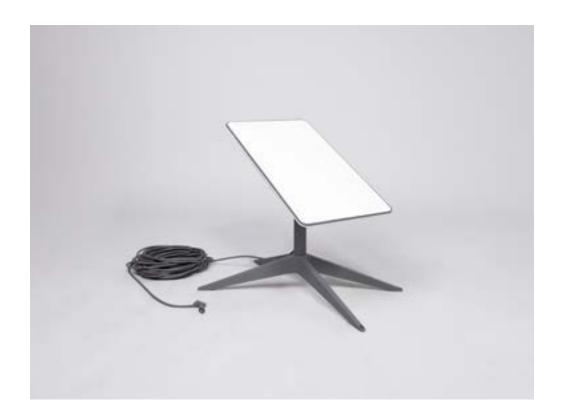

#### Modular space

[j] Table block

[01] Wireless charger

[02] 220V socket [03] HDMI socket

[04] USB A and C sockets [05] Dimmer for window opacity

[06] Lighting

[k] Speaker

Wall-mounted speakers are present in various spaces of the vehicle and are directly connected to the connected screens. They can be controlled through the vehicle's dashboard or the Apple TV system.